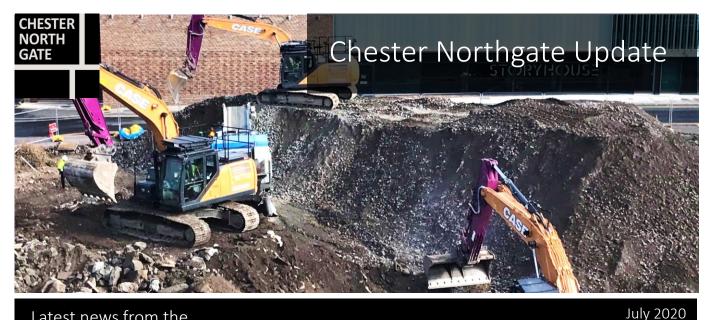

## Northgate Site Update

Diggers have been in full swing crushing excavations to reuse on site as foundations, reducing significantly what is sent to landfill; hoardings are now in place in front of the former library building so work can commence on the new arcade and we have 'recycled' another of our old bus shelters to Cheshire Fire & Rescue for use in training in their virtual street scene.