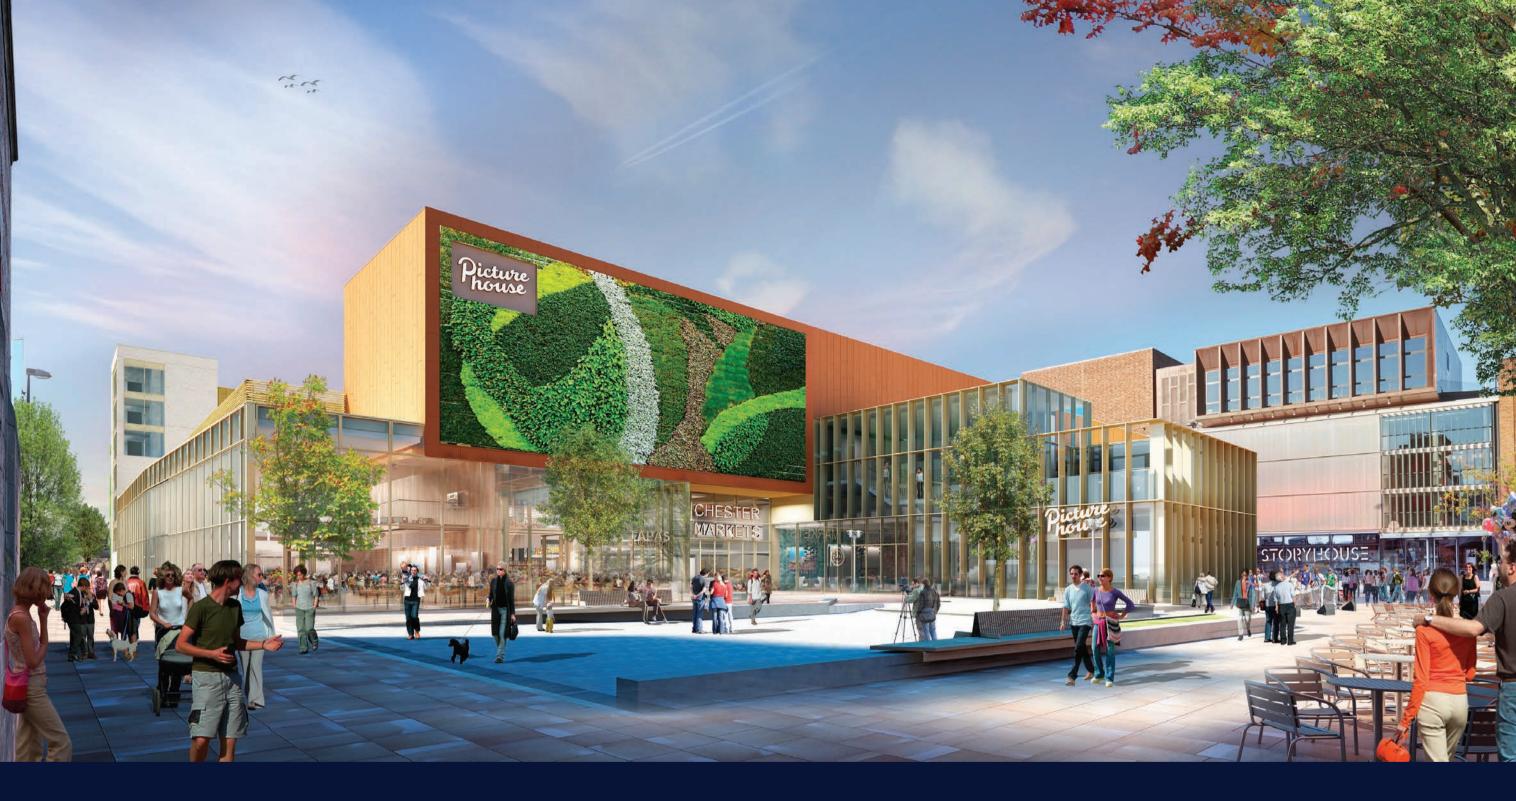

# A stunning new leisure destination

- 6-screen
  Picturehouse cinema
- Arcade of restaurants and cafes
- Central public square
- Market and food hall
- 788-space
   multi-storey car park
   with access from the
   inner ring road

## The biggest development in Chester for decades. Opening in summer 2022

Clockwise: Market atrium, multi-storey car park, market entrance and new public square