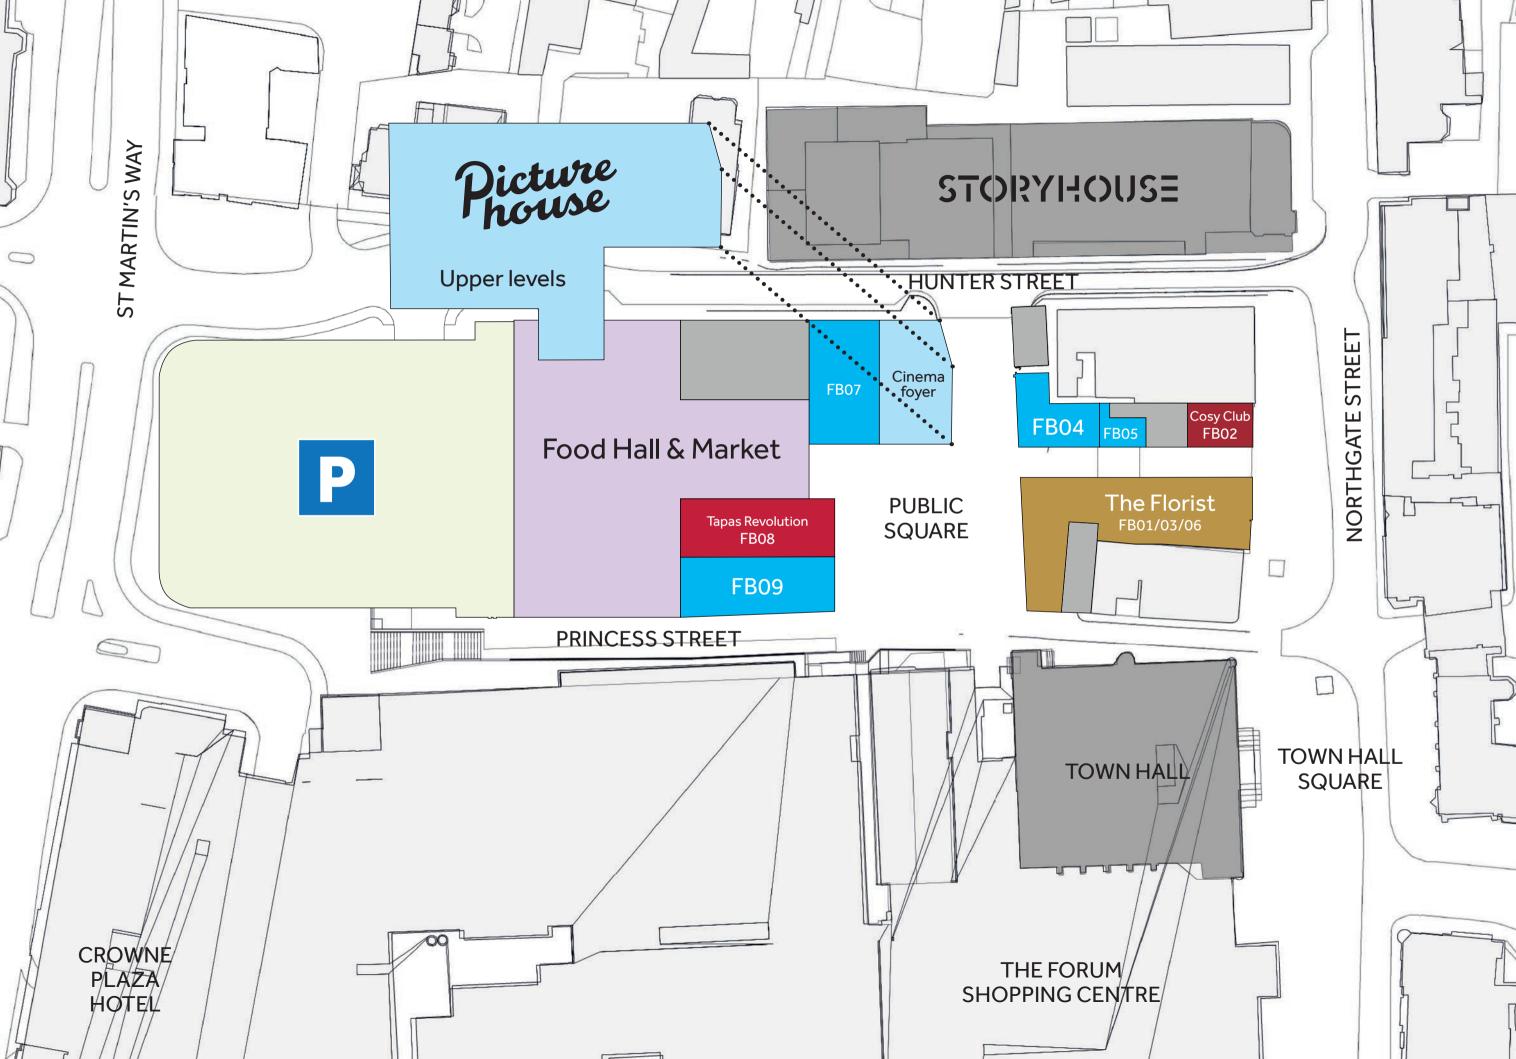

## Letting Plan

### **Restaurant areas:**

| FB01  | FLORIST              | FB06                                    | FLORIST                                     |  |
|-------|----------------------|-----------------------------------------|---------------------------------------------|--|
| FB02  | C@SY CLUB            | FB07                                    | 3.052 sqft / 284 sqm                        |  |
| FB03  | THE FLORIST          | FB08                                    | TAPAS<br>REVOLUTION                         |  |
| FB04  | 1,368 sqft / 127 sqm | FB09                                    | 3,014 sqft / 280 sqm                        |  |
| FB05  | 460 sqft / 42 sqm    | Anchor <sup>-</sup>                     | Anchor Tenant: Picturehouse 6 screen cinema |  |
| ••••• |                      | • • • • • • • • • • • • • • • • • • • • |                                             |  |