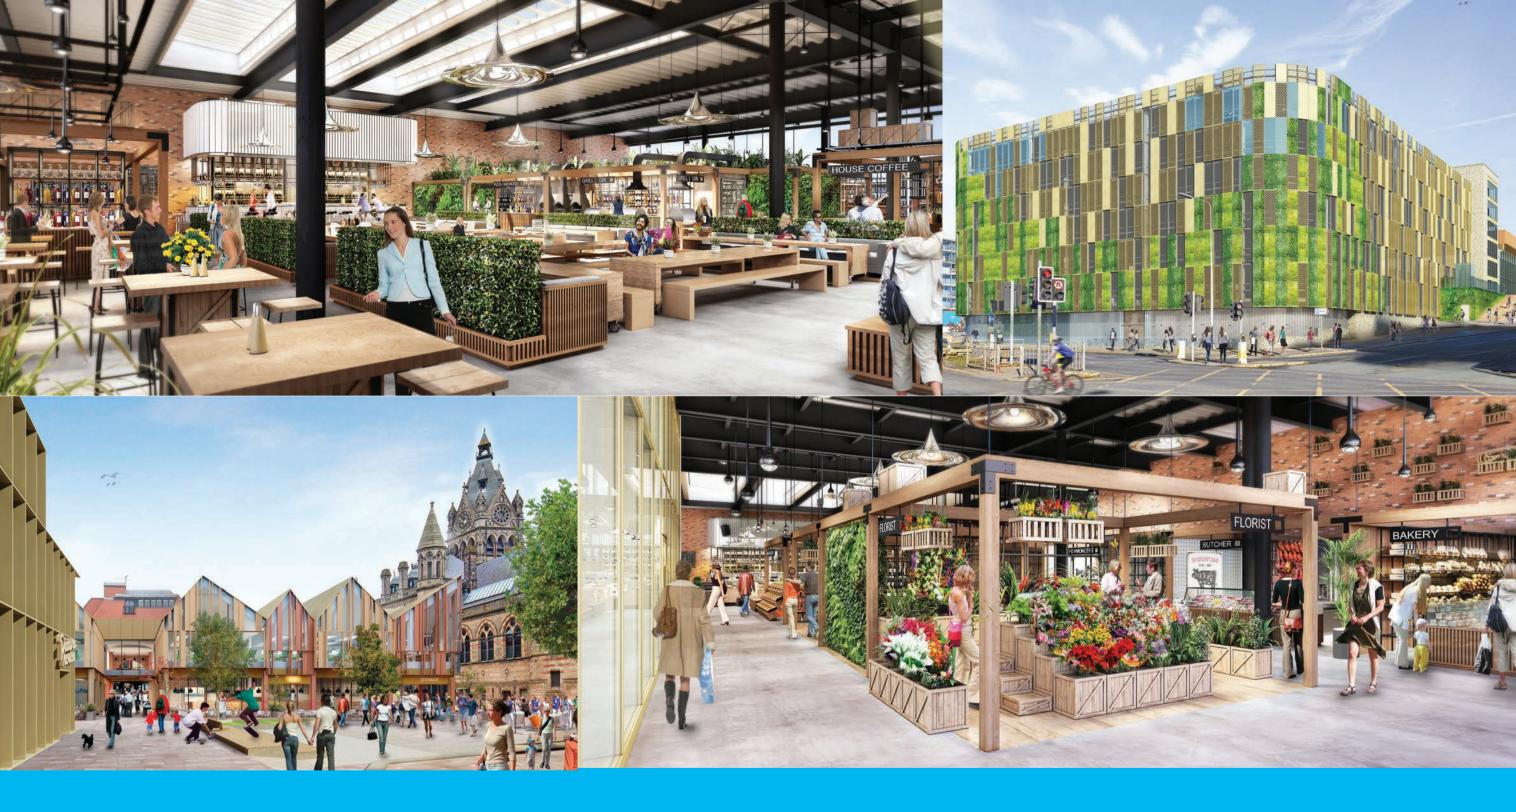

# A stunning new leisure destination

- 6-screen
  Picturehouse cinema
- Arcade of restaurants and cafes
- Central public square
- Market and food hall
- 788-space
   multi-storey car park
   with access from the
   inner ring road

## The biggest development in Chester for decades. Opening in summer 2022

Clockwise: Market atrium, multi-storey car park, market entrance and new public square