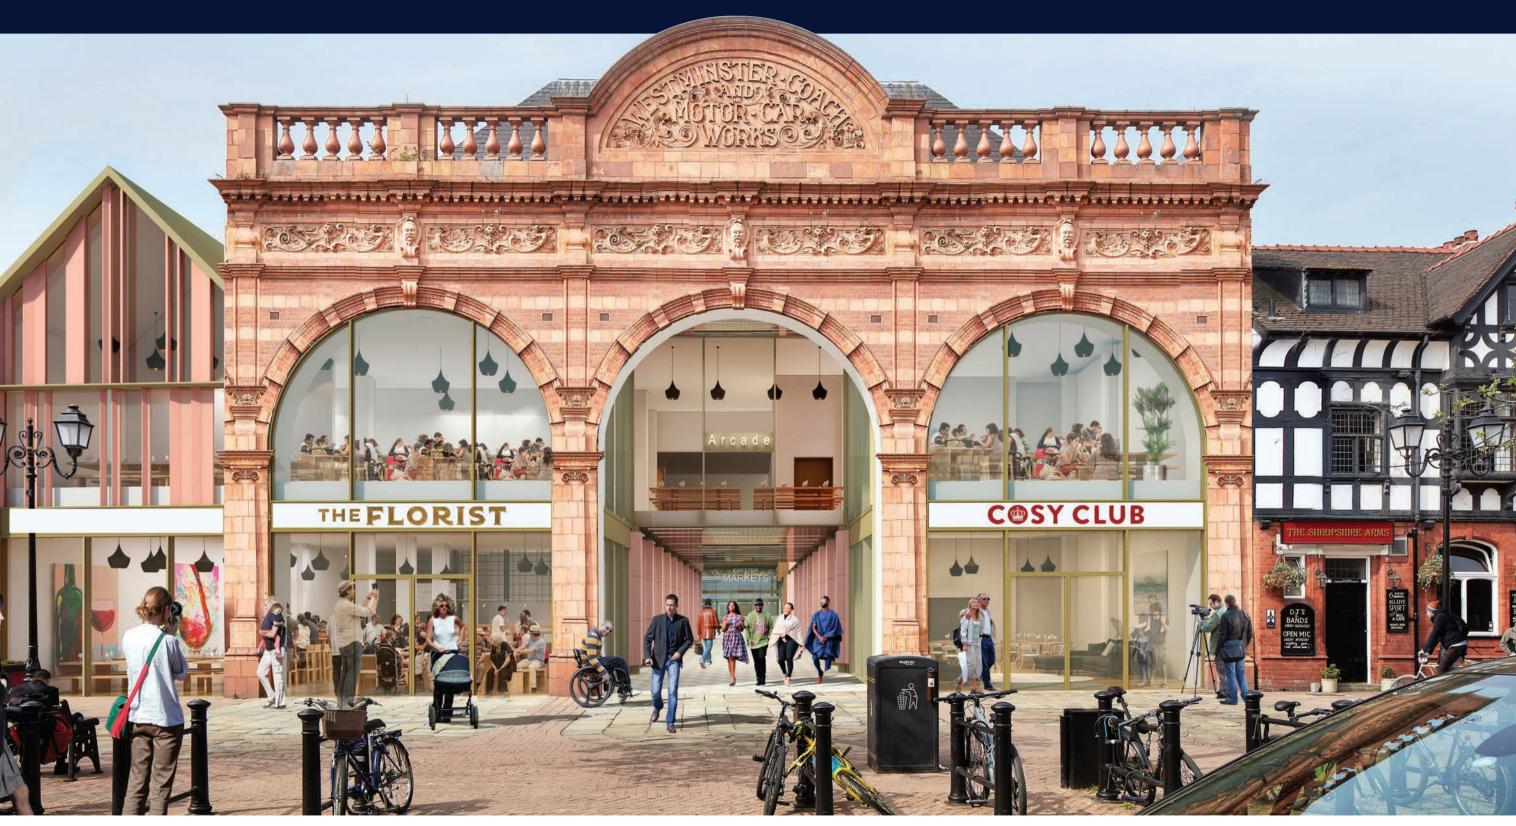

### Located in the heart of the city centre.

Close to established attractions such as Storyhouse cultural centre, cathedral and historic rows shopping, destined to become Chester's main social hub.

# A stunning new leisure destination

- 6-screen
  Picturehouse cinema
- Arcade of restaurants and cafes
- Central public square
- Market and food hall
- 788-space
   multi-storey car park
   with access from the
   inner ring road

### **Restaurant areas:**

| FB01  | FLORIST              | FB06                                    | FLORIST                                     |  |
|-------|----------------------|-----------------------------------------|---------------------------------------------|--|
| FB02  | C@SY CLUB            | FB07                                    | 3.052 sqft / 284 sqm                        |  |
| FB03  | THE FLORIST          | FB08                                    | TAPAS<br>REVOLUTION                         |  |
| FB04  | 1,368 sqft / 127 sqm | FB09                                    | 3,014 sqft / 280 sqm                        |  |
| FB05  | 460 sqft / 42 sqm    | Anchor <sup>-</sup>                     | Anchor Tenant: Picturehouse 6 screen cinema |  |
| ••••• |                      | • • • • • • • • • • • • • • • • • • • • |                                             |  |