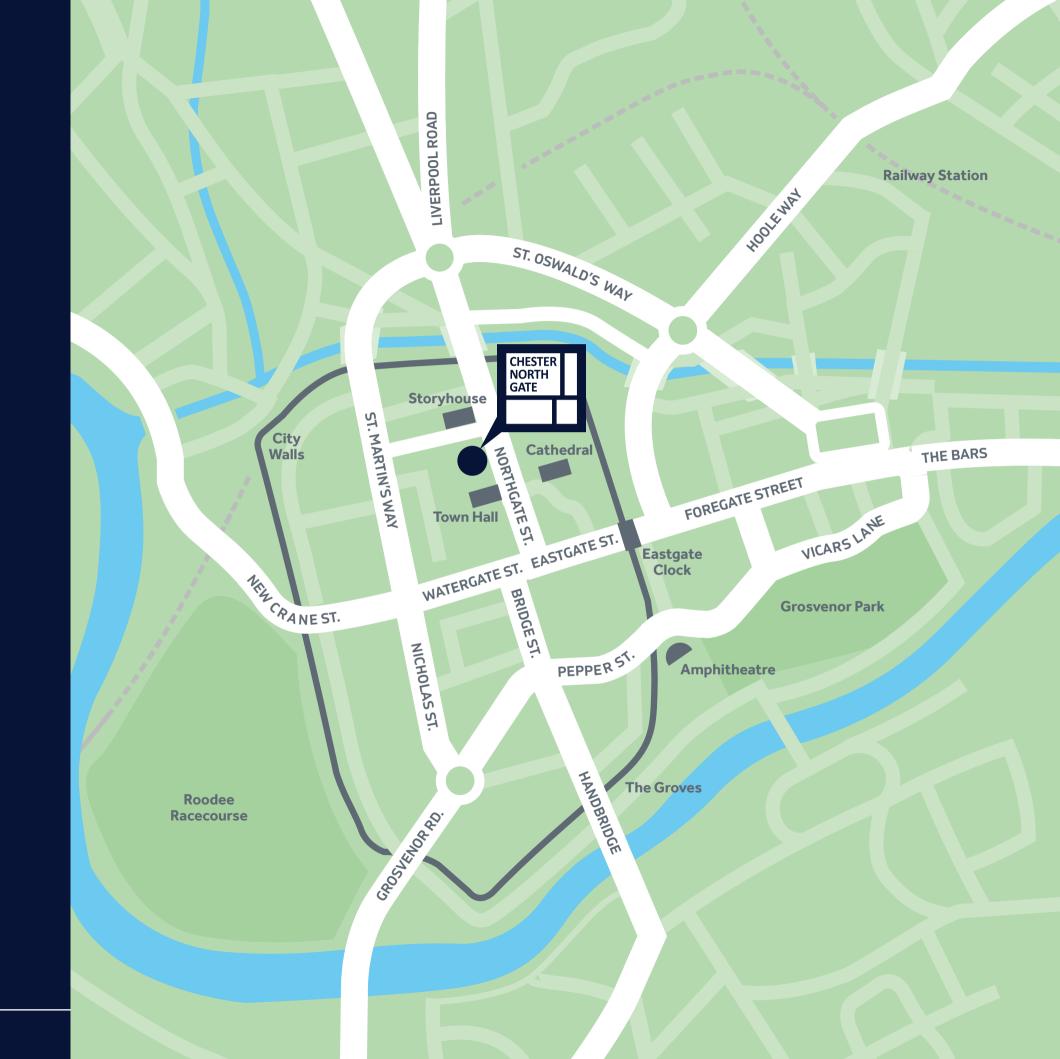

### Located in the heart of the city centre.

Close to established attractions such as Storyhouse cultural centre, cathedral and historic rows shopping, destined to become Chester's main social hub.