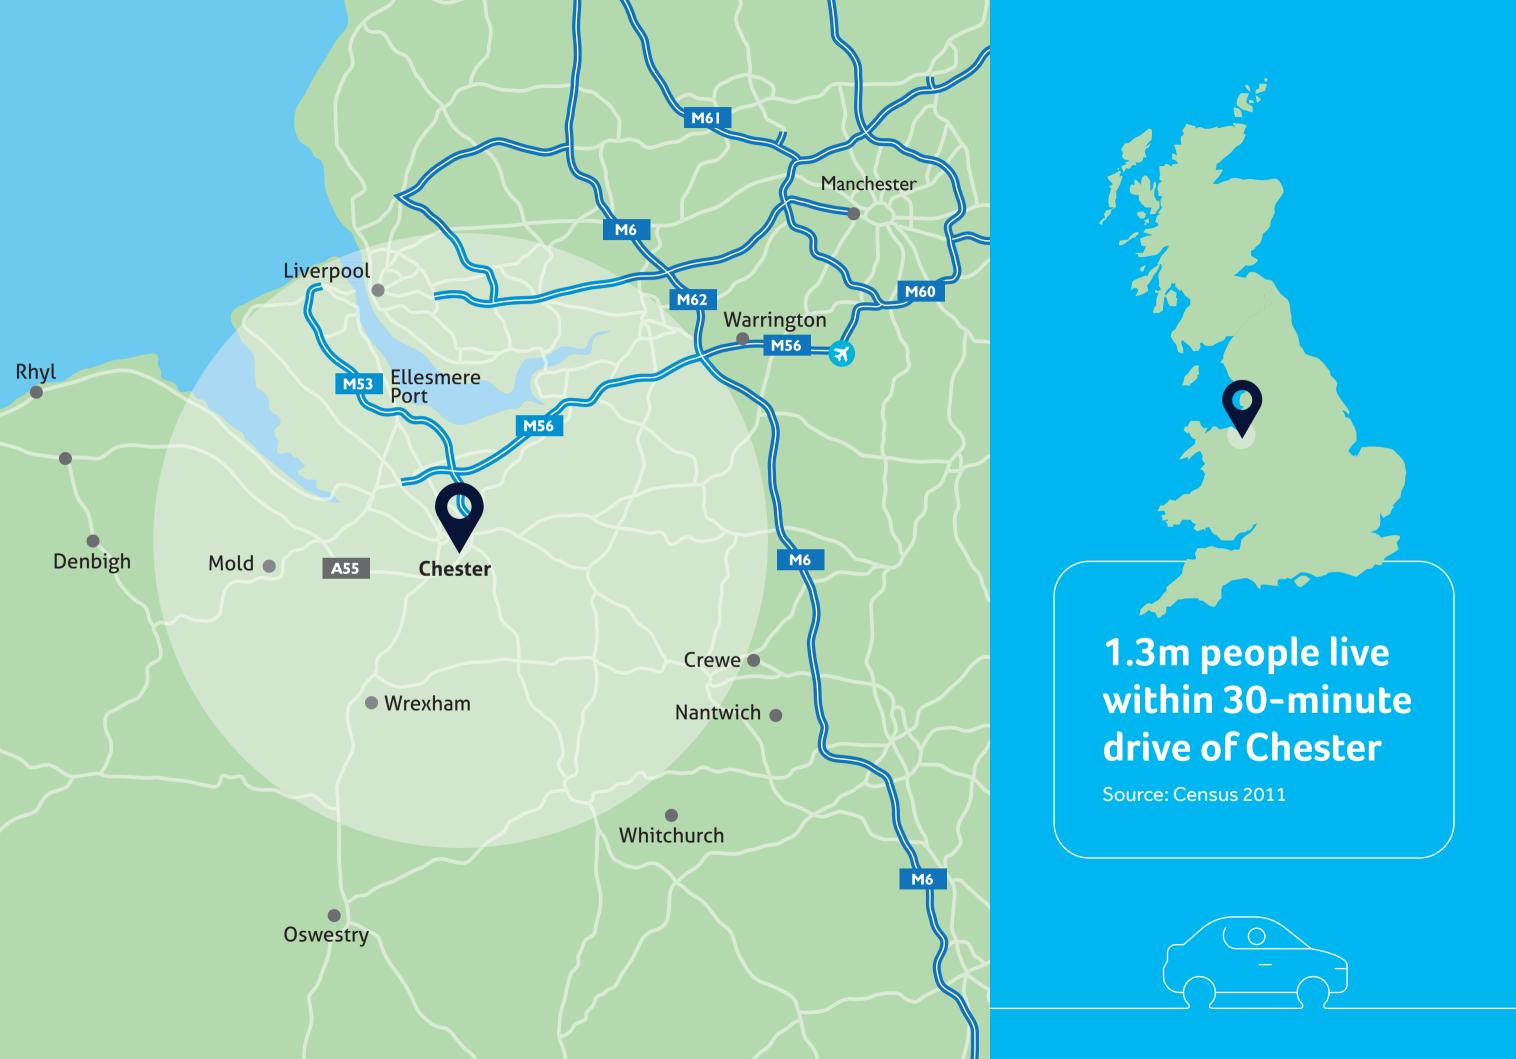

## Why Chester?

Chester is the 3rd best place to live in the 2020 UK Hot Housing Index

Source: Property Week/CACI

No.1 retail centre in North West

Source: HDH Vitality Ranking 2020

# Cheshire West has 35m day visitors and 1.5m staying visitors

Source: STEAM Draft trend report for 2013-18 (Global Solutions UK)